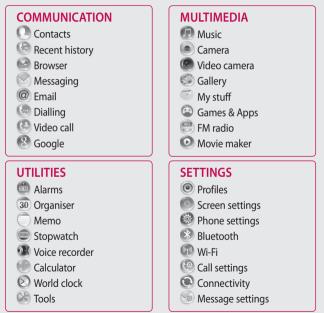

# Menu map

Touch **E** in the home screen to open a **Top menu**. From here you can access further menus by scrolling through the icons: **Communication, Multimedia**, **Utilities** and **Settings**.

16